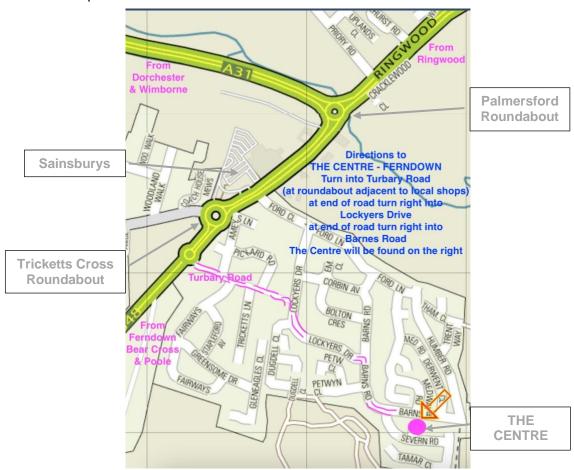

## DIRECTIONS TO THE CENTRE - FERNDOWN

<u>Travelling from Ringwood</u> ... Continue on **A31** towards **The South West / Poole / Wimborne** ... at Palmersford Roundabout continue ahead (first exit) to **Bournemouth / Ferndown** on **A347**... pass Halfords / McDonalds and at next roundabout (*Tricketts Cross*) stay in left-hand lane continuing ahead on **A347** to **Bournemouth / Ferndown** ... remain in left-hand lane and in *less than 200 yards* turn left at next roundabout into **Turbary Road** (*Health Centre / Turbary Church / The Heatherlands Centre*) ... see #

<u>Travelling from Wimborne</u> ... Continue on **A31** towards **Ringwood** ... <u>do not</u> take the West Moors / Verwood exit ... move into right-hand lane approaching *Palmersford Roundabout* turning right (second exit) to **Bournemouth / Ferndown** on **A347**... pass Halfords / McDonalds and at next roundabout (*Tricketts Cross*) stay in left-hand lane continuing ahead on **A347** to **Bournemouth / Ferndown** ... remain in left-hand lane and in *less than 200 yards* turn left at next roundabout into **Turbary Road** (signposted *Health Centre / Turbary Church / The Heatherlands Centre*) ... **see #** 

<u>Travelling from Bournemouth & Poole</u> ... Join the **A348** (*Ringwood Road*) towards **Ringwood / Ferndown** ... stay on the same road going through Ferndown where the numbering changes to **A347** still signposted **Ringwood** ... ¾ mile after Ferndown centre turn right at next roundabout into **Turbary Road** (signposted *Health Centre / Turbary Church / The Heatherlands Centre*) ... **see #** 

# <u>Access via Turbary Road</u> ... Pass local shops in **Turbary Road** and continue to end of road ... at "T" junction turn right onto **Lockyers Drive** ... continue to end of road of Lockyers Drive ... at "T" junction turn right onto **Barns Road** ... in less that 200 yards **The Centre** appears on your right ... turn in front of The Centre to access car park.